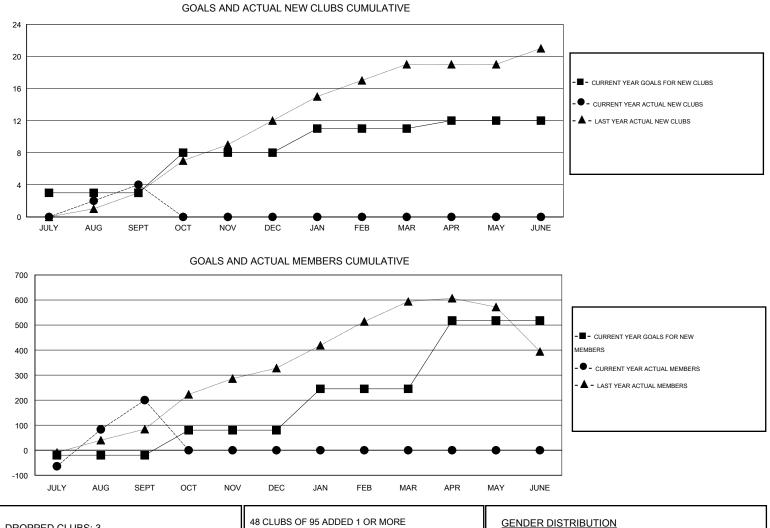

## GMT: V S Kukreja

| LOCATION | PAKISTAN |
|----------|----------|
| LOOMION  |          |

| GMT: V S Kukr         | eja              | LOCATION PAKISTAN |                  |                       |               |                    |                                     |                    | GMT CA 6         |
|-----------------------|------------------|-------------------|------------------|-----------------------|---------------|--------------------|-------------------------------------|--------------------|------------------|
| Clubs                 |                  |                   |                  |                       |               |                    | Members                             |                    |                  |
| RESULTS FOR 2015-2016 |                  |                   |                  | RESULTS FOR 2015-2016 |               |                    |                                     |                    |                  |
| QUARTER               | NEW CLUB<br>GOAL | NEW CLUBS         | DROPPED<br>CLUBS | NET<br>GAIN/LOSS      | QUARTER       | NEW MEMBER<br>GOAL | CHARTER AND<br>NEW MEMBERS<br>ADDED | DROPPED<br>MEMBERS | NET<br>GAIN/LOSS |
| JULY/AUG/SEPT         | 3                | 4                 | 3                | 1                     | JULY/AUG/SEPT | -20                | 317                                 | 117                | 200              |
| OCT/NOV/DEC           | 5                | 0                 | 0                | 0                     | OCT/NOV/DEC   | 100                | 0                                   | 0                  | 0                |
| JAN/FEB/MAR           | 3                | 0                 | 0                | 0                     | JAN/FEB/MAR   | 165                | 0                                   | 0                  | 0                |
| APR/MAY/JUNE          | 1                | 0                 | 0                | 0                     | APR/MAY/JUNE  | 273                | 0                                   | 0                  | 0                |

| DROPPED CLUBS: 3 |     | 48 CLUBS OF 95 ADDED 1 OR MORE | GENDER DISTRIBUTION |                |       |
|------------------|-----|--------------------------------|---------------------|----------------|-------|
|                  |     | NEW MEMBERS                    | MALE                | 1,955 (78.86%) |       |
|                  |     |                                | FEMALE              | 524 (21.14%)   |       |
| DROPPED MEMBERS  |     |                                |                     |                |       |
| DECEASED         | 0   | CLICK HERE FOR HEALTH          |                     |                | 4.047 |
| CLUB CANCELLED   | 37  | ASSESSMENT DATA                | FAMILY UNIT MEMBERS | 1,347          |       |
| OTHER            | 80  |                                | HEAD OF HOUSEHOLD   |                | 421   |
| TOTAL            | 117 |                                | NON-HEAD OF HOUSEHO | DLD            | 926   |